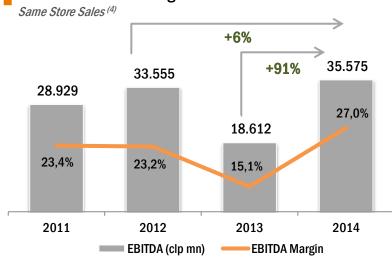

Gaming reveune recovery after the enactment of the Tobacco Control Law (3) (clp mn)

#### EBITDA & EBITDA Margin

<sup>(3)</sup> Revenue from Operations in Chile

<sup>(4)</sup> Operating units in 2012

#### RECENT DEVELOPMENTS

- In January 2015, Enjoy restructured its short- term liabilities throughout the execution of a financial strategy, raising in total USD 150 million.
- The financial strategy considered the following transactions:
  - Aug-14: the Company carried out a capital increase of a 6,2% of the outstanding shares of Enjoy S.A.
  - Oct-14:
    - Syndicated Loan with leading banks in the market (USD 70 million)
    - Financial Leaseback (USD 26 million)
  - Jan-15: Capital increase of 36.8% on a Subsidiary Society of Enjoy S.A. (USD 31 million)