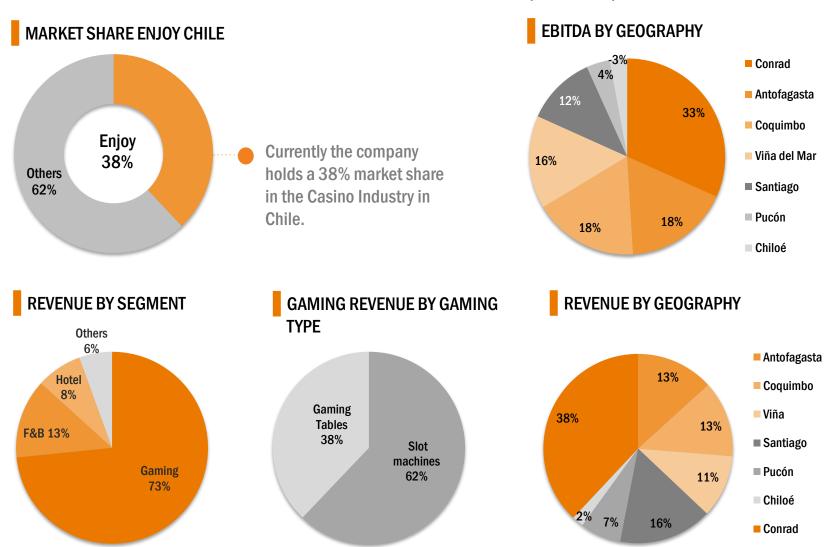

| 230           | 40          | May-2027             |
| Viña del Mar | 1975            | 63            | 1,450         | 60          | Dec-2017*            |
| Colchagua    | 2008            | 21            | 248           | -           | Sep-2023             |
| CHILE        | -               | 270           | 5,548         | 556         |                      |
| Conrad       | 2013            | 77            | 560           | 294         | Dec-2036             |
| Mendoza      | 2008            | 24            | 567           | 180         | Perpetual            |
| ENJOY        |                 | 371           | 6,675         | 1,030       |                      |

<sup>\*</sup>Under the provisions of current bill.





#### MARKET SHARE - EBITDA & REVENUE BREAKDOWN (LTM dec-14)





# **SECTION II**

**Our Properties** 

# **OUR PROPERTIES**



#### GEOGRAPHIC DIVERSIFICATION - STRONG PRESENCE IN LATIN AMERICA





# **ENJOY**

# **ANTOFAGASTA**

- **788** Slot Machines
- 40 Gaming Tables
- **92** Rooms
- 3 Restaurants
- **3** Bars
- Population: **381,000** hab.
- **32,000** m<sup>2</sup>



# ENJOY COQUIMBO

- 909 Slot Machines
- 32 Gaming Tables
- **111** Rooms
- 4 Restaurants
- **5** Bars
- Population: **340,000** hab.
- **35,500** m<sup>2</sup>



# **ENJOY SANTIAGO**

- **1,380** Slot Machines
  - **57** Gaming Tables
  - **120** Rooms
  - 4 Restaurants
  - 4 Bars
  - Population: **6,800,000** hab.
  - **36,000** m<sup>2</sup>



# ENJOY

# **VIÑA DEL MAR**

- **1,450** Slot Machines
  - 63 Gaming Tables
  - **60** Rooms
  - 4 Restaurants
  - **5** Bars
  - P