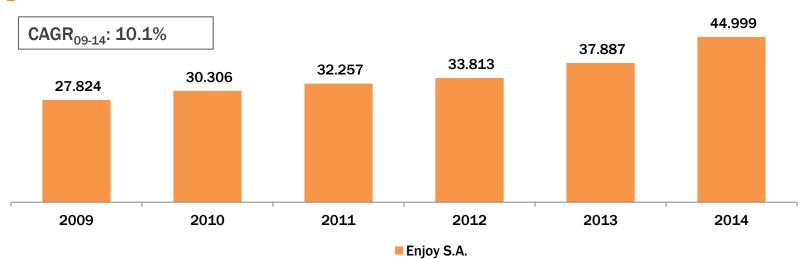

# **SECTION VI**

**Financial Highlights** 

| YEAR ENDED (CLP mn)            | 2014     | 2013     | 2012     | 2011    |
|--------------------------------|----------|----------|----------|---------|
| INCOME STATEMENT               |          |          |          |         |
| Revenues                       | 214,627  | 158,652  | 144,413  | 123,507 |
| Gross Profit                   | 46,122   | 18,473   | 26,325   | 22,567  |
| Gross Profit Margin (%)        | 21.5%    | 11.6%    | 18.2%    | 18.3%   |
| Adjusted EBITDA <sup>(2)</sup> | 53,282   | 23,319   | 33,555   | 28,929  |
| Adjusted EBITDA Margin (%)     | 24.8%    | 14.7%    | 23.2%    | 23.4%   |
| Interest expense               | (16,781) | (14,644) | (13,067) | (9,489) |
| Net Income                     | 3,334    | 13,769   | 866      | 5       |
| Cash Flow                      | 20,942   | 21,333   | 25,967   | 6,099   |
|                                |          |          |          |         |