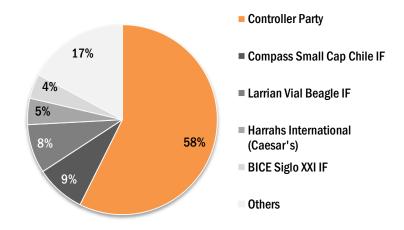

#### **OWNERSHIP STRUCTURE**

 Enjoy is managed by its Board of Directors which, in accordance with its bylaws, consists of nine directors who are elected for a three-year term by resolution of the annual ordinary shareholders' meeting. Each director may be re-elected indefinitely.

#### OWNERSHIP STRUCTURE