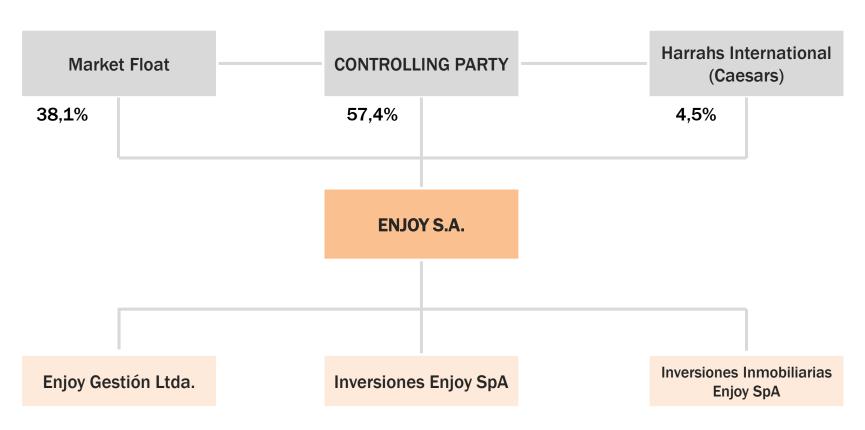

#### **OWNERSHIP STRUCTURE**

 Enjoy is managed by its Board of Directors which, in accordance with its bylaws, consists of nine directors who are elected for a three-year term by resolution of the annual ordinary shareholders' meeting. Each director may be re-elected indefinitely.

#### OWNERSHIP STRUCTURE

#### **CORPORATE STRUCTURE**

- The company owns and operates 7 Casino Resorts in Chile's major tourist cities. Internationally, Enjoy owns and operates 2 additional casinos located in Mendoza (Argentina) and Punta del Este (Uruguay), both prominent tourist destinations in Latin America.
- Most of our operations are located in investment-grade rated countries.