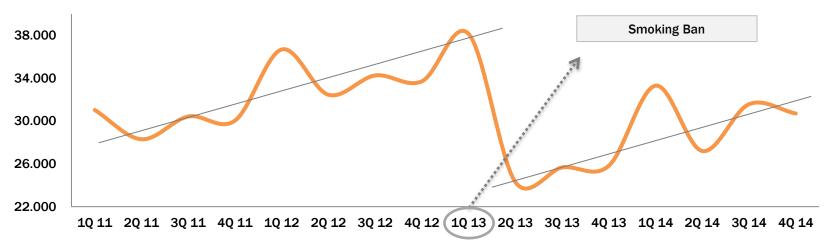

Gaming reveune recovery after the enactment of the Tobacco Control Law (3) (clp mn)