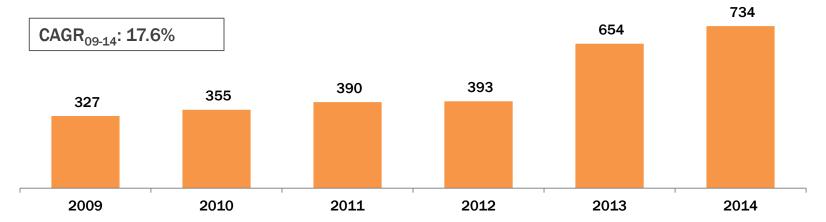

#### MAIN OPERTAING ASSETS

**1,030** Rooms

23

6,675 Slot Machines371 Gaming Tables

171 Apartments

**NON GAMING** 

654 Bingo positions

Restaurants

#### LEADING PLAYER IN THE GAMING INDUSTRY

The Company has a diversified geographic mix with a total of 9 casinos, 7 of which are in Chile, 1 in Uruguay and 1 in Argentina.

|               | Chile | Argentina | Uruguay | TOTAL |
|---------------|-------|-----------|---------|-------|
| SLOT MACHINES | 5.548 | 567       | 560     | 6.675 |
| GAMING TABLES | 270   | 24        | 77      | 371   |
| BINGO 79      | 654   | 0         | 0       | 654   |