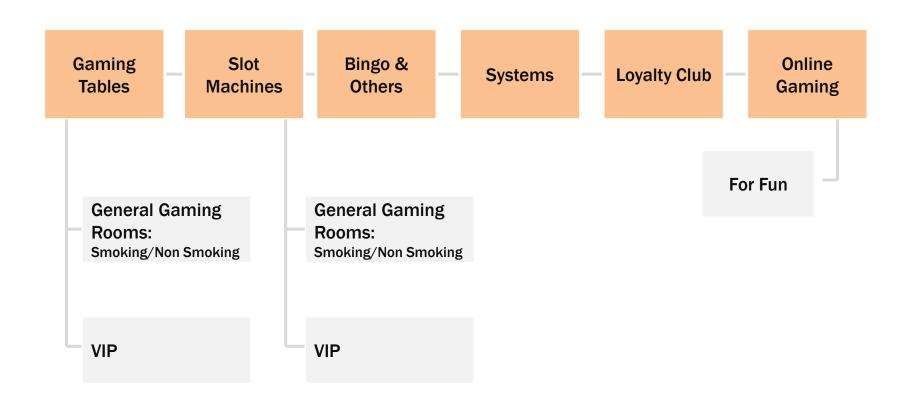

#### LEADING PLAYER IN THE GAMING INDUSTRY

The Company has a diversified geographic mix with a total of 9 casinos, 7 of which are in Chile, 1 in Uruguay and 1 in Argentina.

|               | Chile | Argentina | Uruguay | TOTAL |
|---------------|-------|-----------|---------|-------|
| SLOT MACHINES | 5.548 | 567       | 560     | 6.675 |
| GAMING TABLES | 270   | 24        | 77      | 371   |
| BINGO 79      | 654   | 0         | 0       | 654   |

#### SIMPLIFIED GAMING INDUSTRY STRUCTURE