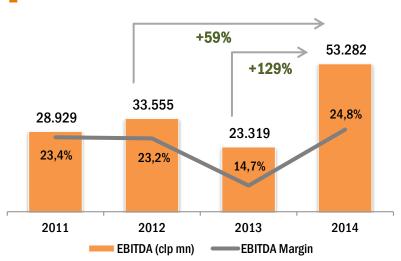

#### EBITDA & EBITDA Margin

# **SECTION VI**

**Financial Highlights** 

| YEAR ENDED (CLP mn)            | 2014     | 2013     | 2012     | 2011    |
|--------------------------------|----------|----------|----------|---------|
| INCOME STATEMENT               |          |          |          |         |
| Revenues                       | 214,627  | 158,652  | 144,413  | 123,507 |
| Gross Profit                   | 46,122   | 18,473   | 26,325   | 22,567  |
| Gross Profit Margin (%)        | 21.5%    | 11.6%    | 18.2%    | 18.3%   |
| Adjusted EBITDA <sup>(2)</sup> | 53,282   | 23,319   | 33,555   | 28,929  |
| Adjusted EBITDA Margin (%)     | 24.8%    | 14.7%    | 23.2%    | 23.4%   |
| Interest expense               | (16,781) | (14,644) | (13,067) | (9,489) |
| Net Income                     | 3,334    | 13,769   | 866      | 5       |
| Cash Flow                      | 20,942   | 21,333   | 25,967   | 6,099   |
|                                |          |          |          |         |