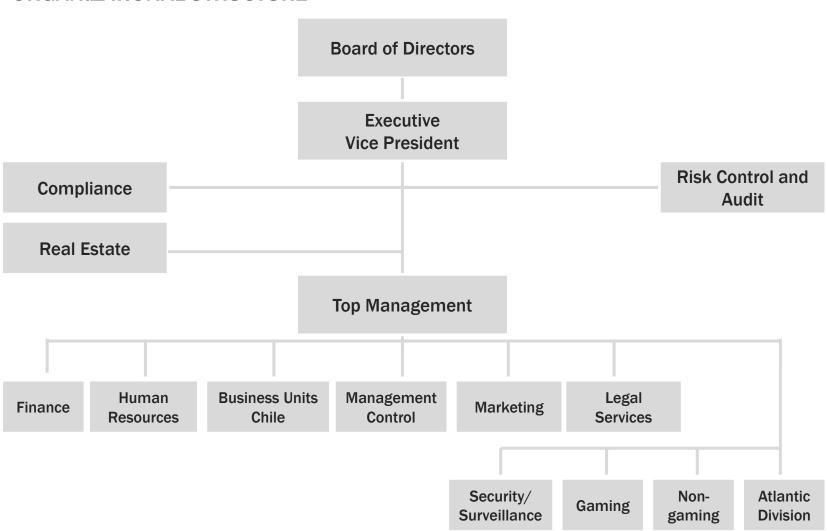

---------------------------|--|--|
| President                     | Antonio Martínez Seguí      |  |  |
| Director                      | Antonio Martínez Ruiz       |  |  |
| Director                      | Darío Calderón González     |  |  |
| Director*                     | Ignacio González Martínez   |  |  |
| Director                      | Octavio Bofill Genzsch      |  |  |
| Director                      | Pier Paolo Zaccarelli Fasce |  |  |
| Director                      | Thomas Jenkin               |  |  |
| Director*                     | Vicente Domínguez Vial      |  |  |
| Director*                     | Ignacio Guerrero Gutierrez  |  |  |

<sup>(\*)</sup> Directors that participate in Borad Member Comittee

#### OWNERSHIP STRUCTURE





#### **ORGANIZATIONAL STRUCTURE**





#### **CORPORATE STRUCTURE**



- The company owns and operates 7 Casino Resorts in Chile's major tourist cities. Internationally, Enjoy owns and operates 2 additional casinos located in Mendoza (Argentina) and Punta del Este (Uruguay), both prominent tourist destinations in Latin America.
- Most of our operations are located in investment-grade rated countries.

#### MAIN OPERTAING ASSETS



**1,030** Rooms

23

6,675 Slot Machines371 Gaming Tables

171 Apartments

**NON GAMING** 

654 Bingo positions

Restaurants

#### **PROPERTIES OVERVIEW**

| PROPERTY     | OPERATING START | GAMING TABLES | SLOT MACHINES | HOTEL ROOMS | LICENSE RENEWAL DATE |
|--------------|-----------------|---------------|---------------|-------------|----------------------|
| Antofagasta  | 2008            | 4