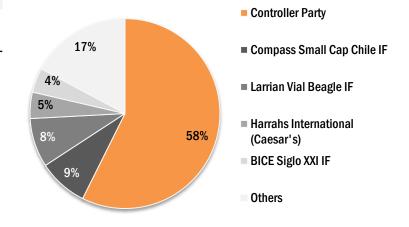

#### **OWNERSHIP STRUCTURE**

 Enjoy is managed by its Board of Directors which, in accordance with its bylaws, consists of nine directors who are elected for a three-year term by resolution of the annual ordinary shareholders' meeting. Each director may be re-elected indefinitely.

#### OWNERSHIP STRUCTURE