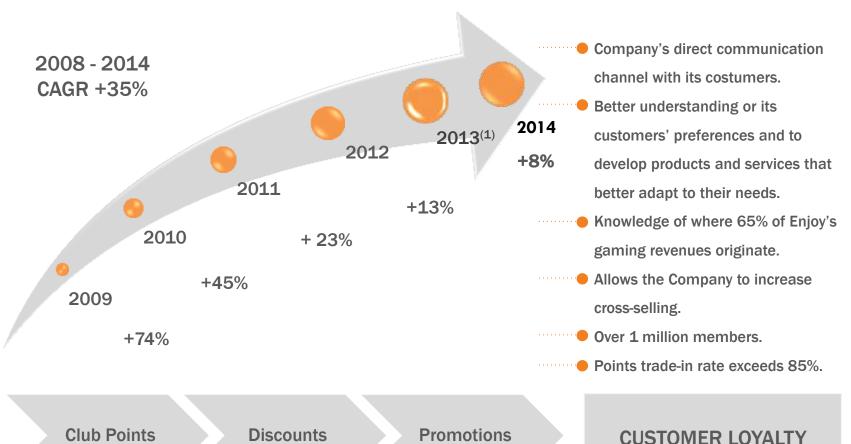

#### **ENJOY CLUB – LOYALTY PROGRAM**

Enjoy possesses in depth-knowledge of its customers which it leverages to cross-sell and create value

<sup>(1)</sup> Includes Conrad